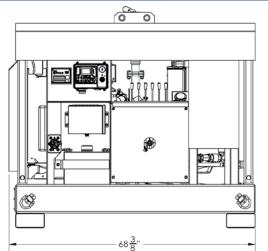

## **Technical Specifications**

491 Conroe Park W. Dr., TX 77303 • office: 936 494 4200

| Dimensions: |          |                 |
|-------------|----------|-----------------|
| L           | 68 % "   | 1737 mm         |
| W           | 50 1/8 " | <b>127</b> 3 mm |
| Н           | 611/4"   | 1556 mm         |