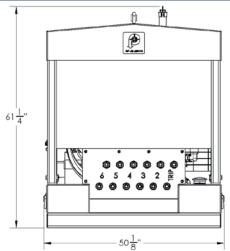

## **Technical Specifications**

491 Conroe Park W. Dr., TX 77303 • office: 936 494 4200

| Dimensions: |          |                 |
|-------------|----------|-----------------|
| L           | 68 % "   | 1737 mm         |
| W           | 50 1/8 " | <b>127</b> 3 mm |
| Н           | 611/4"   | 1556 mm         |

## **Technical Specifications**

| CAT 2.2 L Tier 4 Diesel                                                                                                        |  |
|--------------------------------------------------------------------------------------------------------------------------------|--|
| 67 HP @ 2,800 RPM                                                                                                              |  |
| Parker 31B Gear Pump                                                                                                           |  |
| Produces maximum of 3,000 psi, system is regulated to 2,700 psi through DCV                                                    |  |
| 2.96 in3 / rev (0.0128 gal / rev or 1.28 GPM / 100 RPM)                                                                        |  |
| 4 or 6 Spool Hydac DX6 with manual and electric spools                                                                         |  |
| 12V system, 31P Battery                                                                                                        |  |
| Bank 1 (TRIP): unregulated on flow rate; see section 1.3 for rate / RPM chart Banks 2-6: Regulated to 10 GPM regardless of RPM |  |
| Stucchi VEP15P                                                                                                                 |  |
| Approx. 2,750 lb                                                                                                               |  |
| Approx. 3,350 lbs with 90% fill on hydraulic oil and diesel                                                                    |  |
| 70.4 gallon tank, 63.4 gallons @ 90% fill                                                                                      |  |
| 24.6 gallon tank, 22.2 gallons @ 90% fill                                                                                      |  |
|                                                                                                                                |  |