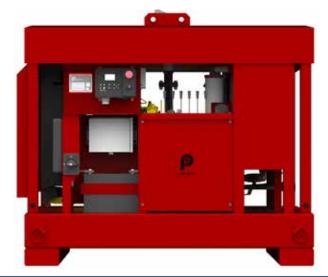

## **POWER PACK HP-60**

## **Technical Specifications**

491 Conroe Park W. Dr., TX 77303 • office: 936 494 4200

| Dimensions: |          |                 |
|-------------|----------|-----------------|
| L           | 68 % "   | 1737 mm         |
| W           | 50 1/8 " | <b>127</b> 3 mm |
| Н           | 611/4"   | 1556 mm         |